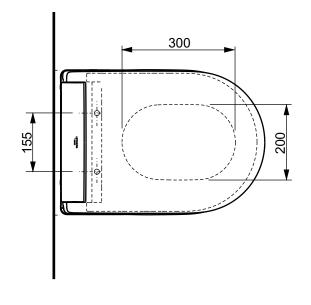

## TO BE COMBINED WITH:

Designation

1. GP WC, wall-hung, just to be used for the mentioned WASHLET™

CW553EY

| WASHLET™ RG Lite, incl. remote controller TCF34170GEU |  |        |            |                                                                                           |
|-------------------------------------------------------|--|--------|------------|-------------------------------------------------------------------------------------------|
| Altered                                               |  | Scale  | 1:10       | This drawing duplicated no Europe Gmb place at use TOTO Europ Group. The i subject to cha |
|                                                       |  | Signed | T.G.       |