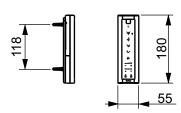

## TO BE COMBINED WITH:

Designation

1. GP WC, wall-hung, just to be used for the mentioned WASHLET™

CW553EY

| WASHLET™ RG Lite, incl. remote controller TCF34170GEU |  |        |            |                                                                                           |
|-------------------------------------------------------|--|--------|------------|-------------------------------------------------------------------------------------------|
| Altered                                               |  | Scale  | 1:10       | This drawing duplicated no Europe Gmb place at use TOTO Europ Group. The i subject to cha |
|                                                       |  | Signed | T.G.       |