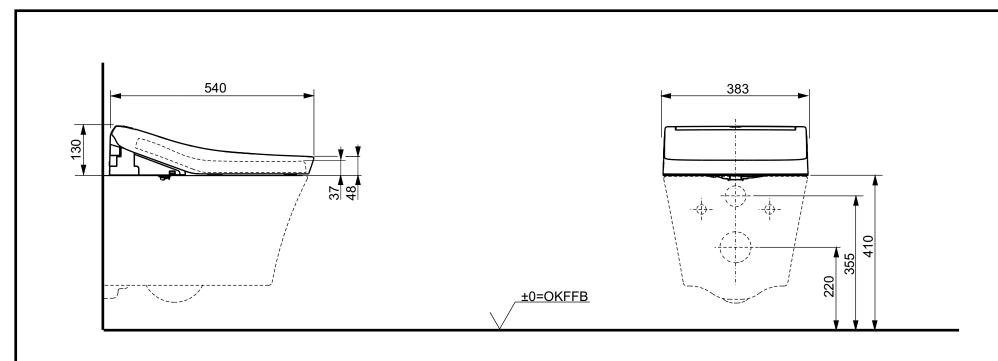

## TO BE COMBINED WITH:

Designation

1. GP WC, wall-hung, just to be used for the mentioned WASHLET™

CW553EY

| WASHLET™ RG Lite, incl. remote controller TCF34170GEU |  |        |            |                                                                                           |
|-------------------------------------------------------|--|--------|------------|-------------------------------------------------------------------------------------------|
| Altered                                               |  | Scale  | 1:10       | This drawing duplicated no Europe Gmb place at use TOTO Europ Group. The i subject to cha |
|                                                       |  | Signed | T.G.       |