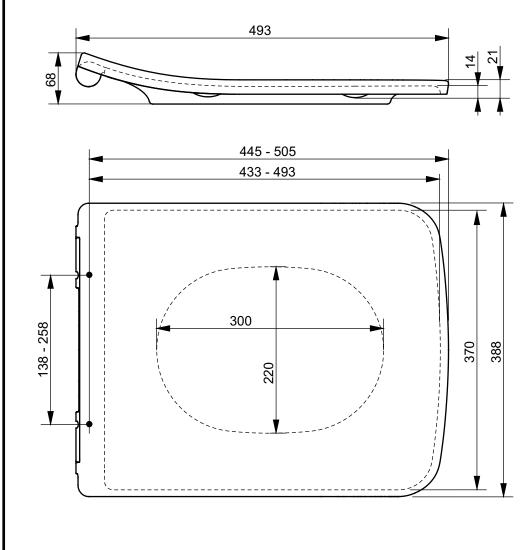

## TO BE COMBINED WITH:

1. SP WC, wallhung CW532Y

| TOILETS SP WC seat VC160 |  |        |            | тото                                                                                                                                                                                                                                                                                                                                                                                                                                                                  |
|--------------------------|--|--------|------------|-----------------------------------------------------------------------------------------------------------------------------------------------------------------------------------------------------------------------------------------------------------------------------------------------------------------------------------------------------------------------------------------------------------------------------------------------------------------------|
| Altered                  |  | Scale  | 1:5        | This drawing including the respective data may neither be duplicated nor modified nor altered without the consent of TOTO Europe GmbH. The usage of the data/technical drawings takes place at user's own risk and under exclusion of any liability of TOTO Europe GmbH and/or of the companies of the TOTO-Group. The indicated dimensions are not binding; products are subject to change. Measurements shown may be subject to small variations or are indicative. |
|                          |  | Signed | T.G.       |                                                                                                                                                                                                                                                                                                                                                                                                                                                                       |
|                          |  | Date   | 12/12/2017 |                                                                                                                                                                                                                                                                                                                                                                                                                                                                       |