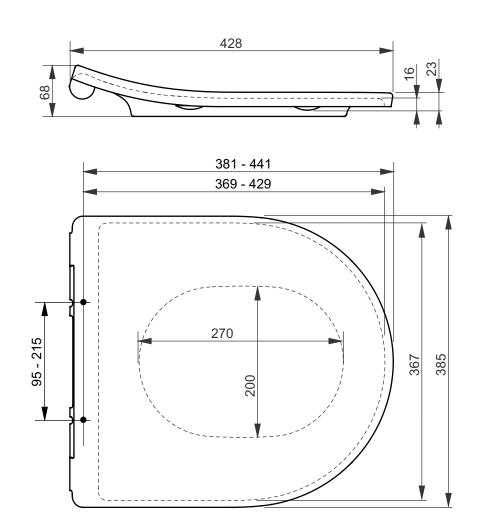

## TO BE COMBINED WITH:

1. RP Compact WC, wallhung CW554Y

| Designation<br><b>TOILETS</b><br>RP Compact WC seat, slim<br>TC613G |  |              |            | ΤΟΤΟ                                                                                                                                                                                                                                                                                    |
|---------------------------------------------------------------------|--|--------------|------------|-----------------------------------------------------------------------------------------------------------------------------------------------------------------------------------------------------------------------------------------------------------------------------------------|
| Altered                                                             |  | Scale<br>1:5 |            | This drawing including the respective data may neither be duplicated<br>nor modified nor altered without the consent of TOTO Europe GmbH.<br>The usage of the data/technical drawings takes place at user's own<br>risk and under exclusion of any liability of TOTO Europe GmbH and/or |
|                                                                     |  | Signed       | T.G.       | of the companies of the TOTO-Group. The indicated dimensions are<br>not binding; products are subject to change. Measurements shown<br>may be subject to small variations or are indicative.                                                                                            |
|                                                                     |  | Date         | 30/09/2020 |                                                                                                                                                                                                                                                                                         |