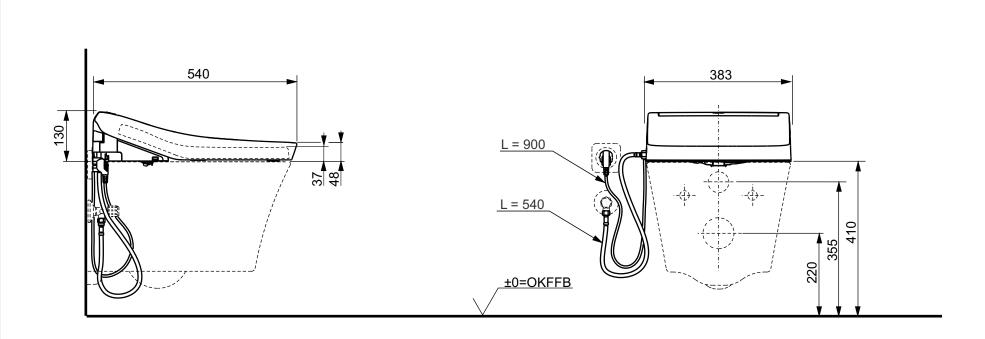

## TO BE COMBINED WITH:

1. GP WC, wall-hung

Designation

CW553Y

| WASHLET™ RG Lite, with side connection, incl. remote controller TCF34120GEU |  |        |            |
|-----------------------------------------------------------------------------|--|--------|------------|
| Altered                                                                     |  | Scale  | 1:10       |
|                                                                             |  | Signed | T.G.       |
|                                                                             |  | Date   | 10/03/2021 |