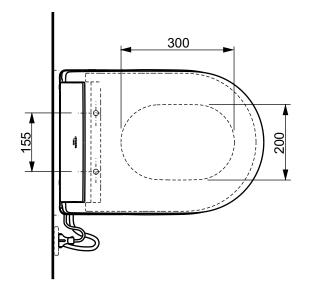

## TO BE COMBINED WITH:

1. GP WC, wall-hung

Designation

CW553Y

| WASHLET™ RG Lite, with side connection, incl. remote controller TCF34120GEU |  |        |            |
|-----------------------------------------------------------------------------|--|--------|------------|
| Altered                                                                     |  | Scale  | 1:10       |
|                                                                             |  | Signed | T.G.       |
|                                                                             |  | Date   | 10/03/2021 |