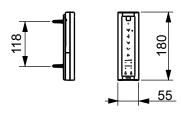

## TO BE COMBINED WITH:

1. GP WC, wall-hung

Designation

CW553Y

| WASHLET™ RG Lite, with side connection, incl. remote controller TCF34120GEU |  |        |            |
|-----------------------------------------------------------------------------|--|--------|------------|
| Altered                                                                     |  | Scale  | 1:10       |
|                                                                             |  | Signed | T.G.       |
|                                                                             |  | Date   | 10/03/2021 |