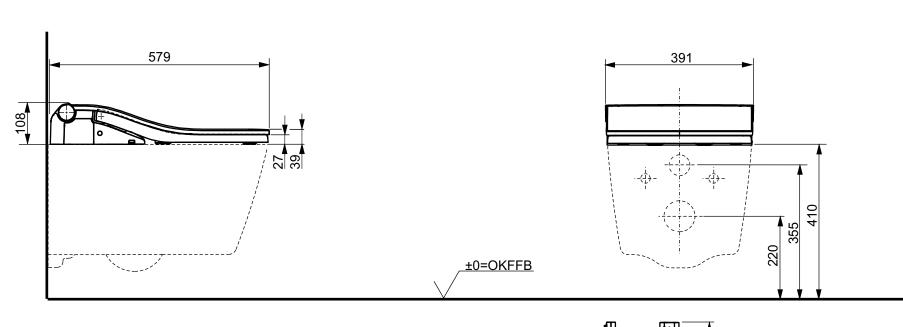

MB175M#SS

WH182EAT

|  | WASHLET™ RW auto flush, incl. remote controller TCF802C2G |  |            | тото                                                                                                                                            |
|--|-----------------------------------------------------------|--|------------|-------------------------------------------------------------------------------------------------------------------------------------------------|
|  |                                                           |  |            |                                                                                                                                                 |
|  | Altered                                                   |  | Scale 1:10 | This drawing including the respective data m duplicated nor modified nor altered without the co Europe GmbH. The usage of the data/technical of |