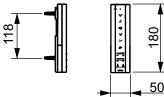

MB175M#SS

WH182EAT

|  | WASHLET™ RW auto flush, incl. remote controller TCF802C2G |  |            | тото                                                                                                                                            |
|--|-----------------------------------------------------------|--|------------|-------------------------------------------------------------------------------------------------------------------------------------------------|
|  |                                                           |  |            |                                                                                                                                                 |
|  | Altered                                                   |  | Scale 1:10 | This drawing including the respective data m duplicated nor modified nor altered without the co Europe GmbH. The usage of the data/technical of |