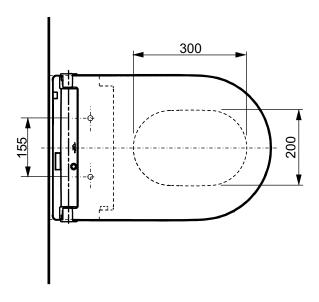

MB175M#SS

WH182EAT

|  | WASHLET™ RW auto flush, incl. remote controller TCF802C2G |  |            | тото                                                                                                                                            |
|--|-----------------------------------------------------------|--|------------|-------------------------------------------------------------------------------------------------------------------------------------------------|
|  |                                                           |  |            |                                                                                                                                                 |
|  | Altered                                                   |  | Scale 1:10 | This drawing including the respective data m duplicated nor modified nor altered without the co Europe GmbH. The usage of the data/technical of |