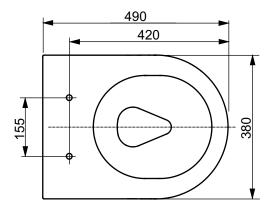

## TO BE COMBINED WITH:

1. RP Compact WC seat, slim with soft-close

TC613G

| Designation                                       |  |            |            |                                                                                                                                                                                                                                                                 |
|---------------------------------------------------|--|------------|------------|-----------------------------------------------------------------------------------------------------------------------------------------------------------------------------------------------------------------------------------------------------------------|
| <b>TOILETS</b><br>RP Compact WC, wall-hung CW554Y |  |            |            | ΤΟΤΟ                                                                                                                                                                                                                                                            |
| Altered                                           |  | Scale 1:10 |            | This drawing including the respective data may neither be<br>duplicated nor modified nor altered without the consent of TOTO<br>Europe GmbH. The usage of the data/lechnical drawings takes<br>place at user's own risk and under exclusion of any liability of |
|                                                   |  | Signed     | T.G.       | TOTO Europe GmbH and/or of the companies of the TOTO-<br>Group. The indicated dimensions are not binding; products are<br>subject to change.                                                                                                                    |
|                                                   |  | Date       | 30/09/2020 |                                                                                                                                                                                                                                                                 |