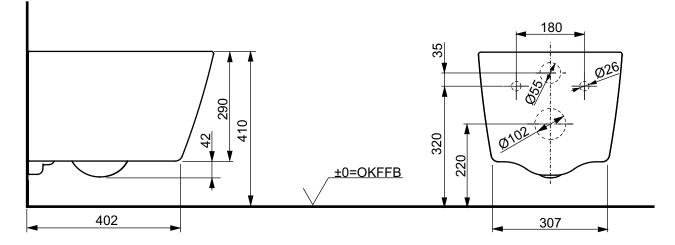

## TO BE COMBINED WITH:

1. RP Compact WC seat, slim with soft-close

TC613G

| Designation                                       |  |            |            |                                                                                                                                                                                                                                                                 |
|---------------------------------------------------|--|------------|------------|-----------------------------------------------------------------------------------------------------------------------------------------------------------------------------------------------------------------------------------------------------------------|
| <b>TOILETS</b><br>RP Compact WC, wall-hung CW554Y |  |            |            | ΤΟΤΟ                                                                                                                                                                                                                                                            |
| Altered                                           |  | Scale 1:10 |            | This drawing including the respective data may neither be<br>duplicated nor modified nor altered without the consent of TOTO<br>Europe GmbH. The usage of the data/lechnical drawings takes<br>place at user's own risk and under exclusion of any liability of |
|                                                   |  | Signed     | T.G.       | TOTO Europe GmbH and/or of the companies of the TOTO-<br>Group. The indicated dimensions are not binding; products are<br>subject to change.                                                                                                                    |
|                                                   |  | Date       | 30/09/2020 |                                                                                                                                                                                                                                                                 |